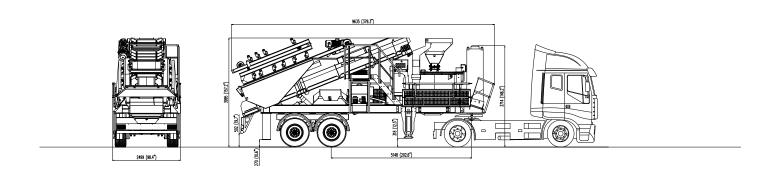

#### Transport Mode

#### Weight:

- Transport Weight: 18,275 Kg
- Working Weight (conveyor removed): 16,183 kg