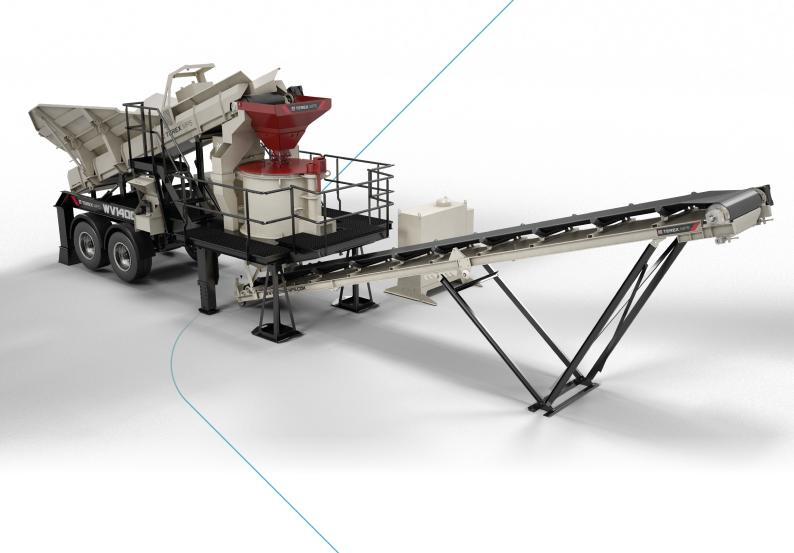

## Wheeled VSI Plant

The Terex WV1400E is a Portable Vertical Shaft Impact Crusher designed primarily for the European market. This high-performance VSI plant is suitable for producing high-quality shaped aggregates for concrete and asphalt, as well as manufactured sand and agricultural lime. This plant incorporates the Canica 1400 Vertical Shaft Impact crusher, which can be configured with a rockbox for shaping or steel anvils for reduction applications. The crusher can also be configured with open table, high speed rotor or heavy clad rotor depending upon the requirements of the crushing application

#### Features & Benefits

- Versatile Crushing Power: Ideal for shaped aggregates, manufactured sand, and agricultural lime
- Easy plant set up with hydraulic telescopic legs
- Complies with European road regulations for truck transportation
- Multiple discharge positions can fit with existing mobile crushing setups
- Electric Drive
- 1000mm wide discharge conveyor
- 5m³ hopper and 800mm wide variable speed belt feeder
- Ultrasonic sensor fitted at the crusher hopper ensures smooth continuous feed rate (option)
- Vertical Shaft Impactor can be configured with open table, rotor, rockbox and steel anvils
- Auxiliary electrical control cabinet with vibration detector, hour meter,
- Patented hydraulic lid lifter
- Metal detector on feed conveyor
- Inspection platforms foldable for transport
- Plant electrical switchgear panel