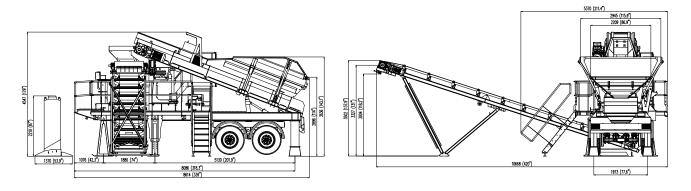

#### Operating Mode

#### Weight:

- Transport Weight: 18,275 Kg
- Working Weight (conveyor removed): 16,183 kg