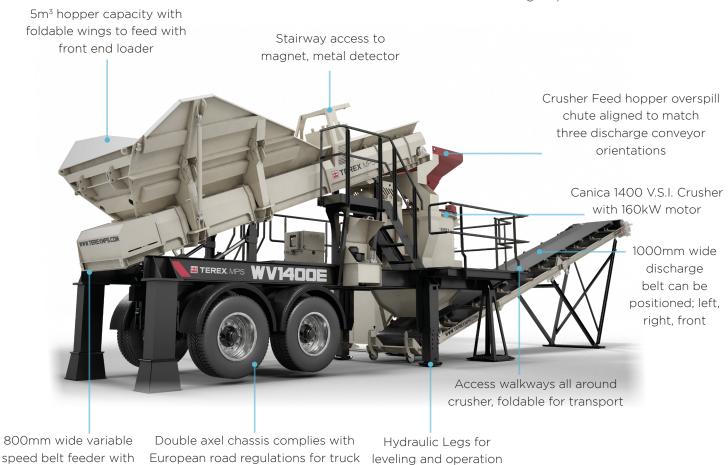

## Wheeled VSI Plant

The Terex WV1400E is a Portable Vertical Shaft Impact Crusher designed primarily for the European market. This high-performance VSI plant is suitable for producing high-quality shaped aggregates for concrete and asphalt, as well as manufactured sand and agricultural lime. This plant incorporates the Canica 1400 Vertical Shaft Impact crusher, which can be configured with a rockbox for shaping or steel anvils for reduction applications. The crusher can also be configured with open table, high speed rotor or heavy clad rotor depending upon the requirements of the crushing application

#### Features & Benefits

- Versatile Crushing Power: Ideal for shaped aggregates, manufactured sand, and agricultural lime
- Easy plant set up with hydraulic telescopic legs
- Complies with European road regulations for truck transportation
- Multiple discharge positions can fit with existing mobile crushing setups
- Electric Drive
- 1000mm wide discharge conveyor
- 5m³ hopper and 800mm wide variable speed belt feeder
- Ultrasonic sensor fitted at the crusher hopper ensures smooth continuous feed rate (option)
- Vertical Shaft Impactor can be configured with open table, rotor, rockbox and steel anvils
- Auxiliary electrical control cabinet with vibration detector, hour meter,
- Patented hydraulic lid lifter
- Metal detector on feed conveyor
- Inspection platforms foldable for transport
- Plant electrical switchgear panel